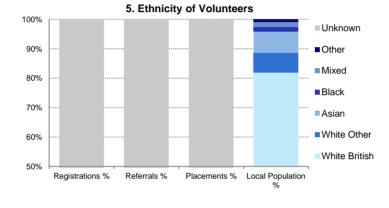

| Registrations requiring no | Q1 | Q2 | Q3 | Q4 |
|----------------------------|----|----|----|----|
| further action             | 0  | 0  | 0  | 0  |





|                                               |          |          |          |             | - Maio               |    | -i omaic |    | - 01110 |
|-----------------------------------------------|----------|----------|----------|-------------|----------------------|----|----------|----|---------|
| Corporate Volunteering                        | Q1       | Q2       | Q3       | Q4          | One Off Volunteering | Q1 | Q2       | Q3 | Q4      |
| Number of events                              | 2        | 2        |          |             | Number of events     | 0  |          |    |         |
| Number of volunteers                          | 2        | 25       |          |             | Number of volunteers | 0  |          |    |         |
| Volunteering England 2013/14<br>Accredita