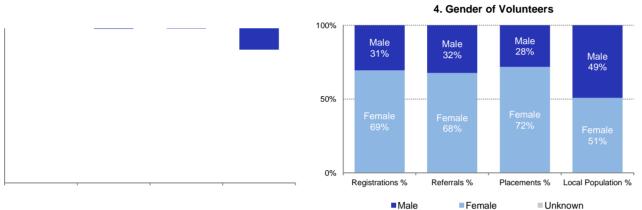

| Registrations requiring no | Q1 | Q2 | Q3 | Q4 |
|----------------------------|----|----|----|----|
| further action             | 0  | 0  | 0  | 0  |





|                                               |          |          |          |             | - Maio               |    | -i omaic |    | - 01110 |
|-----------------------------------------------|----------|----------|----------|-------------|----------------------|----|----------|----|---------|
| Corporate Volunteering                        | Q1       | Q2       | Q3       | Q4          | One Off Volunteering | Q1 | Q2       | Q3 | Q4      |
| Number of events                              | 2        | 2        |          |             | Number of events     | 0  |          |    |         |
| Number of volunteers                          | 2        | 25       |          |             | Number of volunteers | 0  |          |    |         |
| Volunteering England 2013/14<br>Accredi