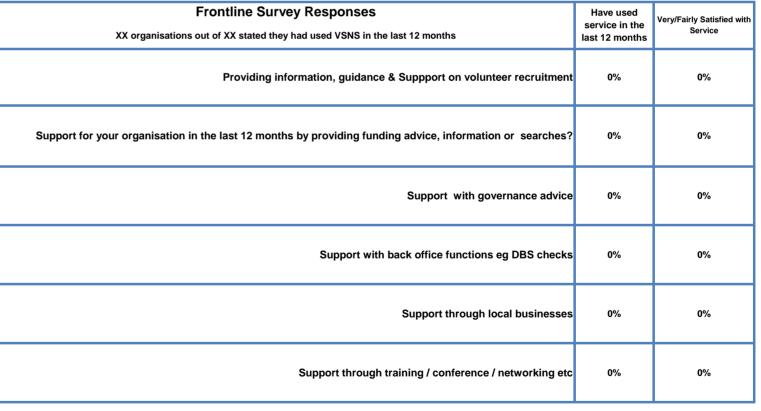

-------------------------------------------|-----|-----|------|--|--|--|
| Certain    |                                                                             |     |     |      |  |  |  |
| Very       |                                                                             |     |     |      |  |  |  |
| Fairly     |                                                                             |     |     |      |  |  |  |
| Not very   |                                                                             |     |     |      |  |  |  |
| Not at all |                                                                             |     |     |      |  |  |  |
| 0%         | 25%                                                                         | 50% | 75% | 100% |  |  |  |