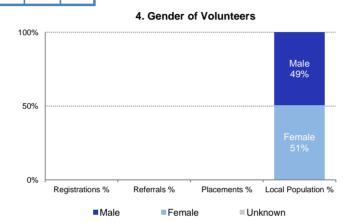

August 2020







| Corporate Volunteering | Q1 | Q2 | Q3 | Q4 |
|------------------------|----|----|----|----|
| Number of events       | 2  |    |    |    |
| Number of volunteers   | 2  |    |    |    |

| Volunteering England 2013/14 |      |   |   |   |
|------------------------------|------|---|---|---|
| Accreditation                |      |   |   |   |
| B04000 L                     |      |   |   |   |
| PQASSO Level                 | None | 1 | 2 | 3 |

| One Off Volunteering | Q1 | Q2 | Q3 | Q4 |
|----------------------|----|----|----|----|
| Number of events     | 0  |    |    |    |
| Number of volunteers | 0  |    |    |    |
| Volunteering hours   |    |    |    |    |

| Frontline Survey Responses  XX organisations out of XX stated they had used VSNS in the last 12 months    | Have used<