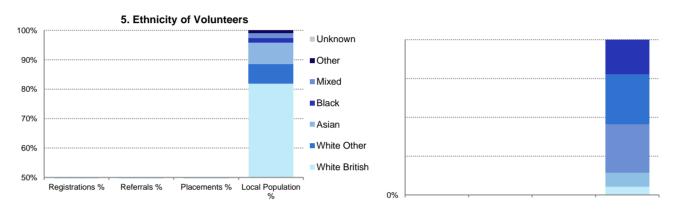

August 2020







| Corporate Volunteering | Q1 | Q2 | Q3 | Q4 |
|------------------------|----|----|----|----|
| Number of events       | 2  |    |    |    |
| Number of volunteers   | 2  |    |    |    |

| Volunteering England 2013/14 |      |   |   |   |
|------------------------------|------|---|---|---|
| Accreditation                |      |   |   |   |
| B04000 L                     |      |   |   |   |
| PQASSO Level                 | None | 1 | 2 | 3 |

| One Off Volunteering | Q1 | Q2 | Q3 | Q4 |
|----------------------|----|----|----|----|
| Number of events     | 0  |    |    |    |
| Number of volunteers | 0  |    |    |    |
| Volunteering hours   |    |    |    |    |

| Frontline Survey Responses  XX organisations out of XX stated they had used VSNS in the last 12 months    | Have used<br